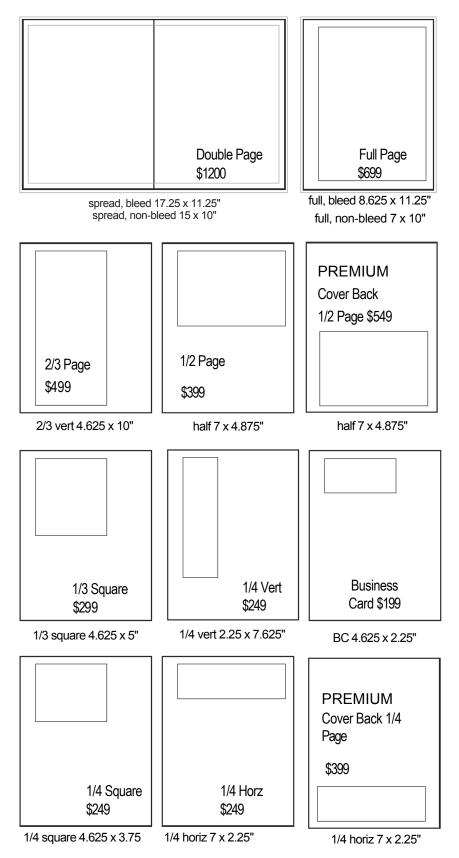

Isle of Hope News

www.isleofhopenews.com

chris@isleofhopenews.com





## Reach Some of the Most Affluent Households in Savannah

- Median Household Income \$99,980
- Median Net Worth Per Household \$708,319
- Median Age 44.5

The Isle of Hope News Mails Directly to 2,200 Households in the Isle of Hope Area (includes Dutch Island and Wylly Island)

## Also Distributed to Dozens of Local Businesses in Sandfly and Savannah

## **2023 Publishing Schedule**

Spring Issue Mails March 5 (Ad Deadline is February 15)

Summer Issue Mails June 5 (Ad Deadline is May 15)

Fall Issue Mails September 5 (Ad Deadline is August 15)

Winter Issue Mails December 1 (Ad Deadline is November 1)

> Contact Chris Brantley chris@isleofhopenews.com 912-665-8770